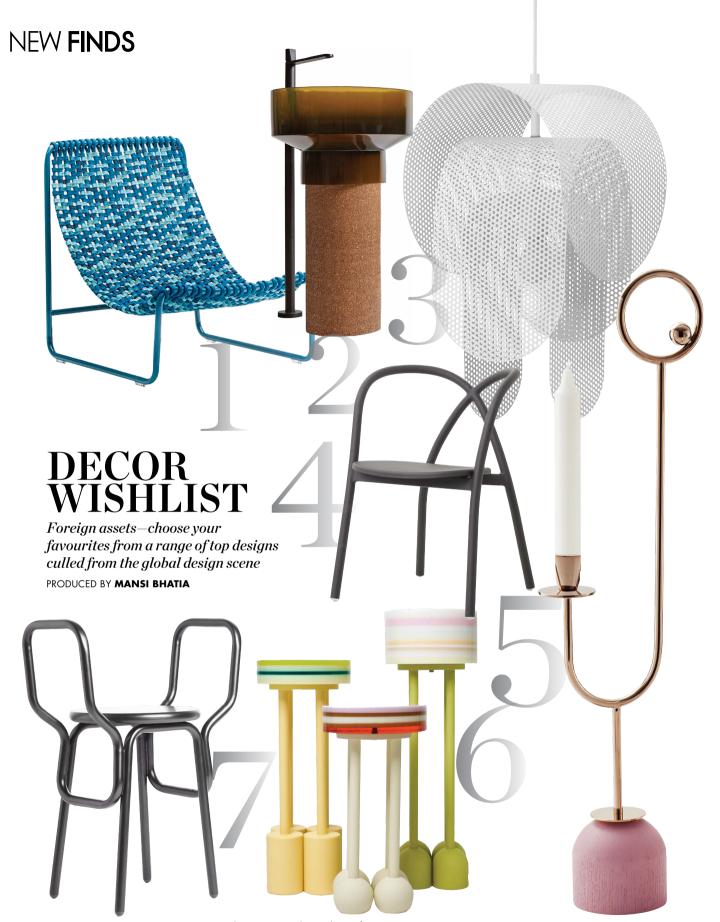

1. UPHOLSTERED STAINLESS STEEL "HAMMOCK" by Rene Gonzalez Architects from Vivono Designs 2. FREESTANDING "BORGHI" SINK IN CORK AND CRISTALMOOD BASE by Gumdesign from Antonio Lupi Design 3. "SUPERPOSE LAMP" IN PERFORATED POWDER COATED STEEL SHEETS by Frederik Kurzweg from Normann Copenhagen 4. "TAMING ALUMINIUM CHAIR" by Neri&Hu from Stellar Works 5. COPPER FINISHED "PARIS MEMPHIS" WITH ASH VENEER BASE by Thomas Dariel from Maisondada 6. "WHO AM I" ASH BASE WITH BIO RESIN TOP by Studio Yolk 7. POWDER COATED STEEL FRAMED "FZ1 STOOL" by Jean Baptiste Fastrez from EO; all prices on request For details, see Address Book